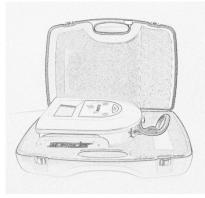

### FREMS™ HOME TREATMENT

SPEEDER WH is the FREMS™ tool for the home treatment of chronic skin ulcers. Thanks to its portability and ease of use it can be used at the patient's home.

SPEEDER WH has a touch screen display and is equipped with two stimulation channels and multiple-use electrodes. The software is intuitive and contains treatments for chronic ulcers of various etiologies and neuropathic pain.