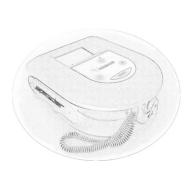

### FREMS™ HOME TREATMENT

SPEEDER WH is the FREMS™ tool for the home treatment of chronic skin ulcers. Thanks to its portability and ease of use it can be used at the patient's home.

SPEEDER WH has a touch screen display and is equipped with two stimulation channels and multiple-use electrodes. The software is intuitive and contains treatments for chronic ulcers of various etiologies and neuropathic pain.