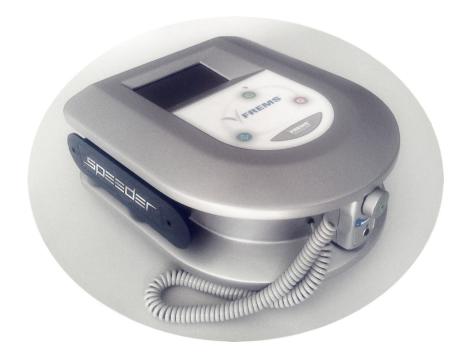

### FREMS™ HOME TREATMENT

SPEEDER WH is the FREMS™ tool for the home treatment of chronic skin ulcers. Thanks to its portability and ease of use it can be used at the patient's home.

SPEEDER WH has a touch screen display and is equipped with two stimulation channels and multiple-use electrodes. The software is intuitive and contains treatments for chronic ulcers of various etiologies and neuropathic pain.